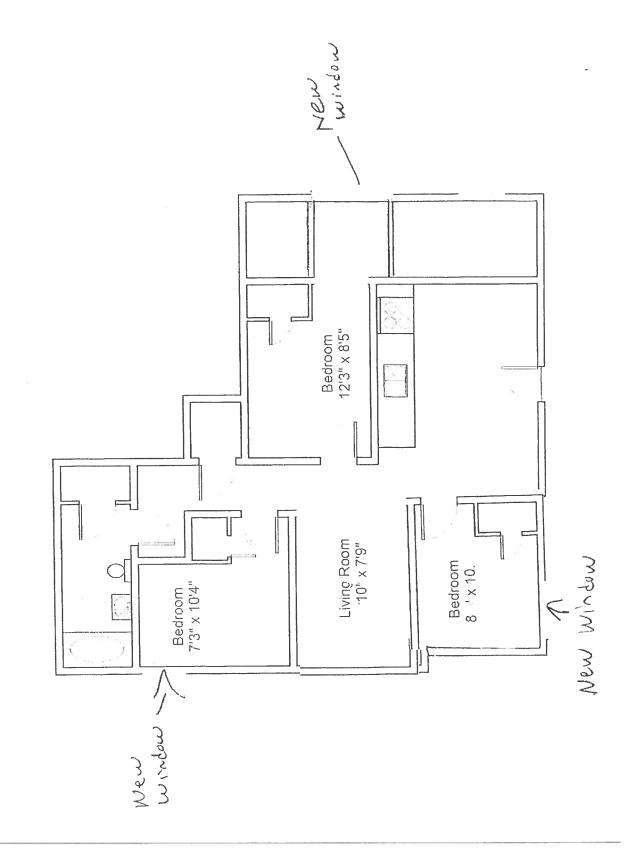

## APPLICATION FOR CERTIFICATE OF APPROPRIATENESS (COA)

| Building address 419 ADAMS                                                                                                                                                                                                              |
|-----------------------------------------------------------------------------------------------------------------------------------------------------------------------------------------------------------------------------------------|
| Owner of building Camous Apartments Phone                                                                                                                                                                                               |
| Owner's email & mailing address                                                                                                                                                                                                         |
| Applicant Joseph TD ippicits Phone:                                                                                                                                                                                                     |
| Applicant's email & mailing address                                                                                                                                                                                                     |
| Street and Number 4043 walnot Phil State Pa Zip Code 19104                                                                                                                                                                              |
| APPLICANT MUST ATTEND MEETING FOR CASE TO BE HEARD.                                                                                                                                                                                     |
| USE THE CHECKLIST ON THE BACK OF THIS APPLICATION TO ENSURE YOUR SUBMISSION IS                                                                                                                                                          |
| <u>COMPLETE.</u>                                                                                                                                                                                                                        |
| Historic & Architectural Review Board – Application form, photographs, and drawings must be submitted by <u>12:00 Noon</u> on the last Wednesday of the month in order to be placed on the agenda for the next meeting.                 |
| South Bethlehem & Mount Airy Historic Conservation Commission - Application form, photographs, and drawings must be submitted by 12:00 noon on the second Monday of the month in order to be placed on the agenda for the next meeting. |
| 1. PHOTOGRAPHS - Photographs of your building and neighboring buildings must accompany your application.                                                                                                                                |
| 2. TYPE OF WORK PROPOSED - Check all that apply. Please bring any samples or manufactures specifications for                                                                                                                            |
| products you will use in this project.                                                                                                                                                                                                  |
| Trim and decorative woodwork Skylights                                                                                                                                                                                                  |
| Siding and Masonry Metal work                                                                                                                                                                                                           |
| Roofing, gutter and downspout Light fixtures                                                                                                                                                                                            |
| Windows, doors, and associated hardware Signs                                                                                                                                                                                           |
| Storm windows and storm doors Demolition                                                                                                                                                                                                |
| Shutters and associated hardware Other                                                                                                                                                                                                  |
| Paint (Submit color chips – HARB only)                                                                                                                                                                                                  |
| 3. DRAWINGS OF PROPOSED WORK - Required drawings must accompany your application. Please submit ONE                                                                                                                                     |
| ORIGINAL AND TEN (10) COPIES OF DRAWINGS, PHOTOGRAPHS, APPLICATION FORM, AND ANY                                                                                                                                                        |
| SPECIFICATIONS .                                                                                                                                                                                                                        |
| Alteration, renovation, restoration (1/4 or 1/8"=1'0" scale drawings required IF walls or openings altered.)                                                                                                                            |
| New addition (1/4" or 1/8"=1'0" scale drawings: elevations, floor plans, site plan)                                                                                                                                                     |
| New building or structure (1/4" or 1/8"=1'0" scale drawings: elevations, floor plans, site plan)                                                                                                                                        |
| Demolition, removal of building features or building (1/4" or 1/8"=1'0" scale drawings: elevation of remaining site                                                                                                                     |
| and site plan)                                                                                                                                                                                                                          |
| A scale drawing, with an elevation view, is required for all sign submittals                                                                                                                                                            |
|                                                                                                                                                                                                                                         |
| 4. DESCRIBE PROJECT – Describe any work checked in #2 and #3 above. Attach additional sheets as needed.                                                                                                                                 |
| INStall 2 New Windows Alter Front Pitcure Window                                                                                                                                                                                        |
| Per Inspertor - Life Safety                                                                                                                                                                                                             |
| APPLICANT'S SIGNATURE DATE:                                                                                                                                                                                                             |
|                                                                                                                                                                                                                                         |